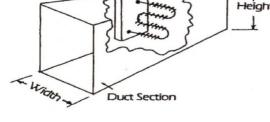

## **DUCT HEATERS**

Tobin Electrical Components manufacture custom built duct heater banks to meet the requirements of individual air conditioning installations.

Once we are provided with full details of the job, an economic arrangement of finned elements, controls etc will be selected to comply with those requirements. Our quotation will then be forwarded to the customer for verification and approval.

Our duct assemblies are designed to be inserted in a rectangular hole cut in the side or bottom of an air duct. Element supports are used when required to ensure the units withstand sagging and vibration.