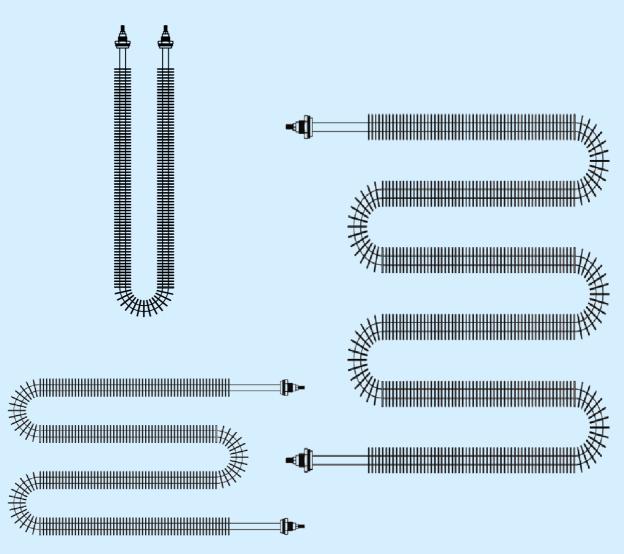

Elements supplied in "U", "W" or Triple "U" Form. Straight lengths specially manufactured on request.

Miniumum recommended air velocity – 1meter per second. Maximum sheath temperature 400 °C at 20 °C ambient temperature. Maximum operating temperature 100 °C in air

Elements supplied in "U", "W" or Triple "U" Form. Straight lengths specially manufactured on request.

Miniumum recommended air velocity – 1meter per second.

Maximum sheath temperature 400 °C at 20 °C ambient temperature.