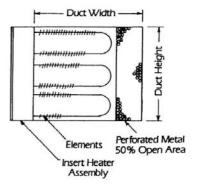

## **DUCT HEATERS**

Tobin Electrical Components manufacture custom built duct heater banks to meet the requirements of individual air conditioning installations.

Once we are provided with full details of the job, an economic arrangement of finned elements, controls etc will be selected to comply with those requirements. Our quotation will then be forwarded to the customer for verification and approval.

Our duct assemblies are designed to be inserted in a rectangular hole cut in the side or bottom of an air duct. Element supports are used when required to ensure the units withstand sagging and vibration.

In installations where the duct size exceeds the heater element by an excessive amount, the area past the heater should be filled with perforated metal of 50% open area. This action will maintain a uniform velocity of air across the face of the duct.