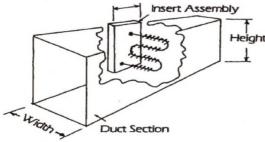

## **DUCT HEATERS**

Tobin Electrical Components manufacture custom built duct heater banks to meet the requirements of individual air conditioning installations.

Once we are provided with full details of the job, an economic arrangement of finned elements, controls etc will be selected to comply with those requirements. Our quotation will then be forwarded to the customer for verification and approval.

Our duct assemblies are designed to be inserted in a rectangular hole cut in the side or bottom of an air duct. Element supports are used when required to ensure the units withstand sagging and vibration.