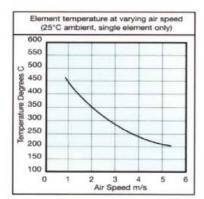

Elements supplied in "U", "W" or Triple "U" Form. Straight lengths specially manufactured on request.

Miniumum recommended air velocity – 1meter per second. Maximum sheath temperature 400 °C at 20 °C ambient temperature. Maximum operating temperature 100 °C in air