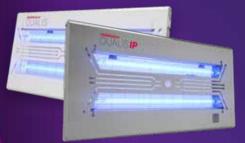

# The Quantum<sup>®</sup> X technology delivers 360° of unrivalled fly attracting UV LED light

- Lower environmental impact
- 3 year tube lifespan
- Zero mercury content

QUANTUM<sup>®</sup>

Chameleon<sup>®</sup> Qualis & Qualis IP

# **Chameleon**° QUALIS

# The revolutionary UV LED fly control unit the market has been waiting for!

- Lowest power consumption, consistent with superior flying insect attraction
- A bliss to service LED tubes require replacement only once every 3 years
- PestWest<sup>®</sup> LED sticky board with specially formulated adhesive
- Full metal construction

# Chameleon<sup>®</sup> QUALIS**IP**

# The revolutionary UV LED fly control unit the market has been waiting for!

- Lowest power consumption, consistent with superior flying insect attraction
- A bliss to service LED tubes require replacement only once every 3 years
- PestWest® LED sticky board with specially formulated adhesive
- Full metal construction

The Chameleon® Qualis IP unit offers advanced fly control for demanding environments and is suitable for areas that are steam-cleaned, hosed down and are damp or corrosive e.g. dairies, abattoirs and industrial kitchens. It is entirely made in stainless steel and IP66 certified.