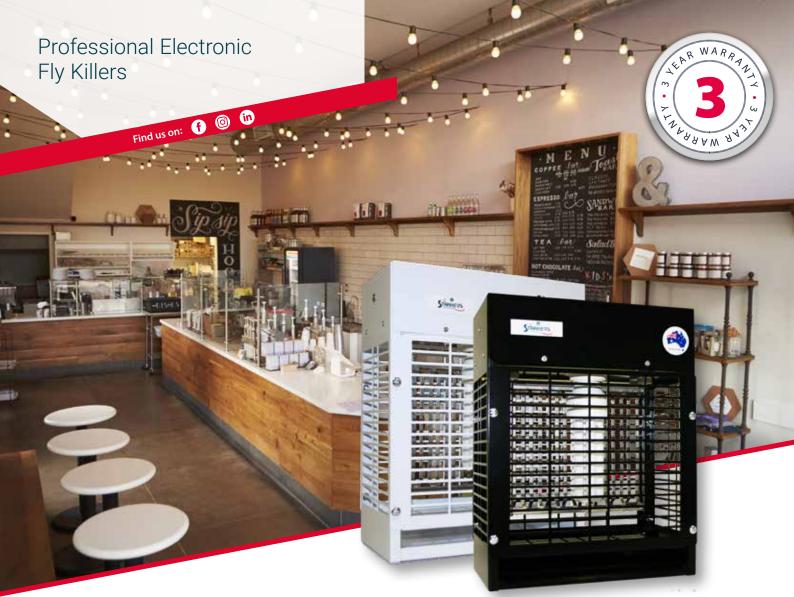

### Professional Electronic Fly Killers

Find us on: 🚺 🙆 讷

The Electronic Fly Killers use powerful tubes to attract flying insects onto a high voltage killing grid to eradicate them. The insects subsequently fall into a catch-tray.

They are designed with both the professional technician and the end-user in mind.

They combine robust and powerful designs with a choice of either wall-mounted, ceilingsuspended or freestanding installations.