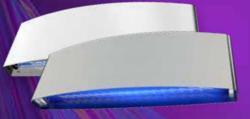

#### **TUBE DATA**

- 2 x Quantum<sup>®</sup> X LED tubes
- Shatterproof coating with industry compliant FEP
- · Powered by a state of the art LED driver

Find us on: 🚺 🙆 🛈

The Chameleon<sup>®</sup> Sirius X is the next generation fly control unit for sophisticated front-of-house use. Sticking to the clean and futuristic design of the Chameleon<sup>®</sup> Sirius, it will continue to blend in seamlessly into any restaurant, café or hotel.

Fitted with two Quantum X shatterproof tubes and the dedicated LED range glue board, the appealing unit helps to save energy and contributes to the wider mission of sustainability. Additionally, each centrally dividable replacement glue board gives two usages.

The Sirius X offers dual wall mounting options, either horizontally or vertically.

pestWest

bentally W

LEAR WARRAN

AAAW A