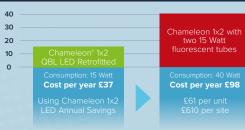

### Why throw away recent purchases when you can upgrade?

Our leading Chameleon<sup>®</sup> traps with fluorescent tubes can be transformed into LED units to provide significant savings in electricity, lower the environmental impact and improve the management of energy usage.

Engineered to work effectively with the Chameleon<sup>®</sup> 1x2, 2x2 and Uplight models.

#### The transformation is simple: A straightforward switch of the fluorescent tubes, the starters and the glue boards, with PestWest QBL LED retrofit tubes, LED starters and LED optimised glue boards.

The upgraded unit will offer all the main advantages of LED technology.

- Mercury free
- Environmentally sustainable
- 3-year tube lifespan
- Low power consumption

Pestiver CEBLED

For more information, please scan the QR code or visit our website: WWW.PESTWEST.COM.AU

#### Comparison of power consumption in Watts

\* Calculated with an average cost of electricity of 28p per kWh and 10 units per site.