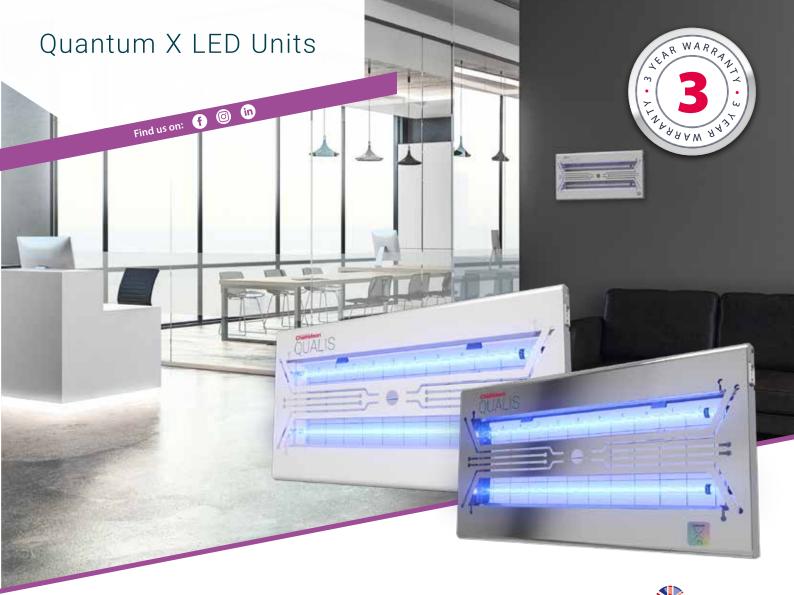

# THE NEW LED RANGE

# The Quantum<sup>®</sup> X technology delivers 360° of unrivalled fly attracting UV LED light

- Lower environmental impact
- 3 year tube lifespan
- Zero mercury content

QUANTUM<sup>®</sup>

Chameleon<sup>®</sup> Qualis & Qualis IP

All of these units incorporate the new Quantum<sup>®</sup> X LED tubes and are on the cutting edge of energy efficient lighting technology. The innovative designs allow for highly efficient, yet discreet, models which allows us to take fly control to a whole new level.