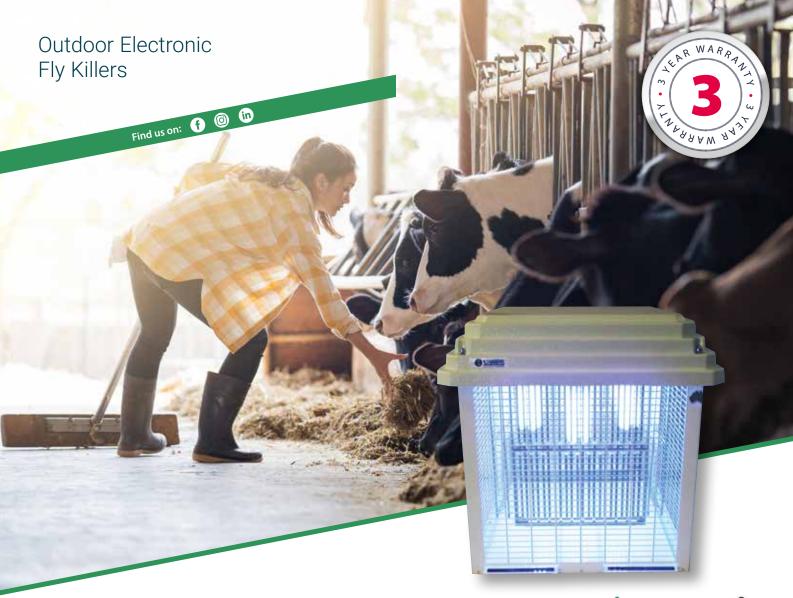

### Outdoor Electronic Fly Killers

This range of outdoor electronic fly killers provides robust protection for outdoor areas, ensuring catering and dining spaces remain free from flying insects.

Find us on: 🚯 🙆 🕅

Utilising powerful PestWest Quantum tubes, these devices effectively attract flying insects to a high-voltage killing grid, ensuring their swift eradication.

## PestVest

Outdoor Electronic Fly Killers

Find us on: 🚯 🙆 🕅