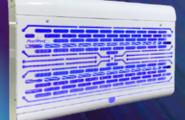

### Professional Electronic Fly Killers

Find us on: 🚺 🙆 讷

The Electronic Fly Killers use powerful tubes to attract flying insects onto a high voltage killing grid to eradicate them. The insects subsequently fall into a catch-tray.

They are designed with both the professional technician and the end-user in mind.

They combine robust and powerful designs with a choice of either wall-mounted, ceilingsuspended or freestanding installations.