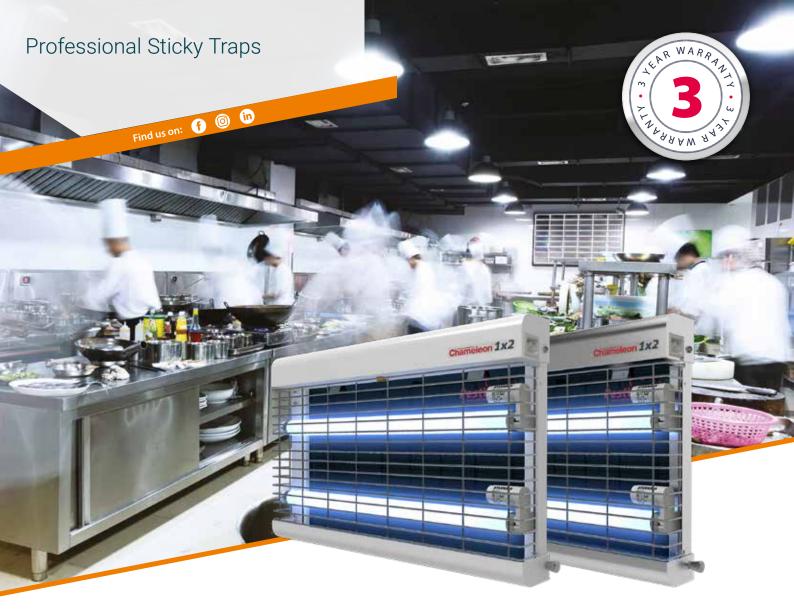

### Professional Sticky Traps

Find us on: 👔 💿

Our Professional Sticky Traps are high quality units combining advanced glue board technology with slim-line designs.

They catch insects securely allowing units to be placed closer to sensitive areas. They do not have an electric killing grid making them silent, discreet and hygienic whilst catching all sizes of insects including smaller species such as Fruit Flies. Their consumables can easily

# Chameleon<sup>®</sup>1x2

Attractive, slim, wall-mounted (free standing bracket available), compact and unobtrusive, this unit is ideal for use in food preparation areas.

Chameleon<sup>®</sup> 1x2 units are ultra-slim, easy to maintain, compact and unobtrusive and only require a periodical change of glue boards and an annual tube replacement to maintain optimum performance.

With the Chameleon<sup>®</sup> 1x2, insects are caught cleanly and safely onto the glue board. No noise, no smell, no problem. This allows the equipment to be placed closer to sensitive areas.

Chameleon<sup>®</sup> units from this range use interchangeable tubes and sticky boards to minimise stocking requirements.