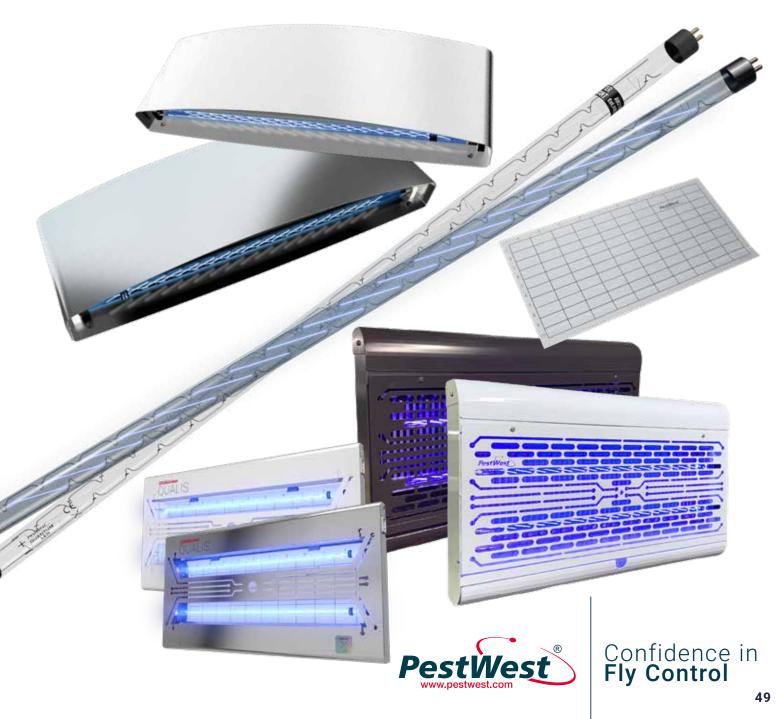

# Confidence in **Fly Control**

For more information, please scan the QR code or visit our website: WWW.pestwest.com.au