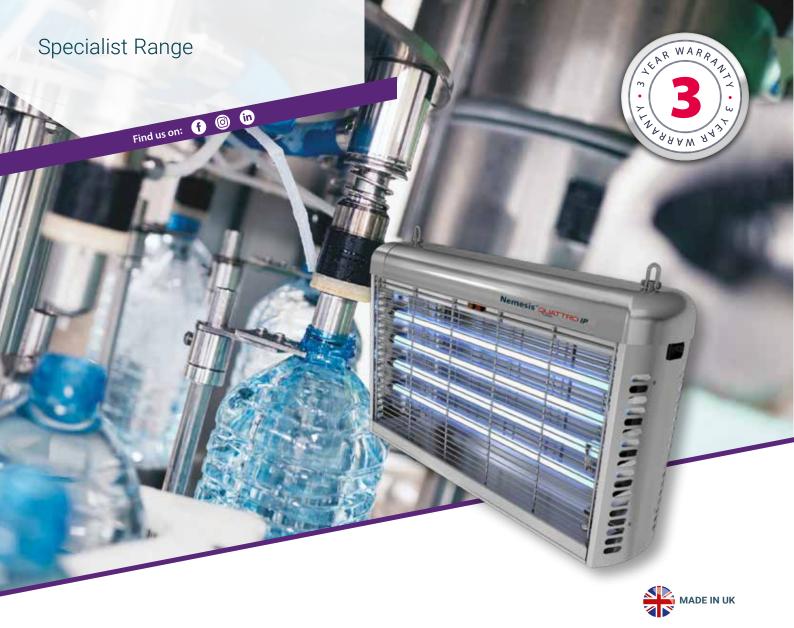

AAAW A

EAR

WEIGHT 23kg

**COVERAGE** Freestanding: 1000m<sup>2</sup>

**FINISH** Wooden frame and top

**TUBE DATA** • 2 x 40w Starkeys compact tube

The specialist range provides special safety features such as high IP ratings and flameproof electrical enclosures giving you protection against the most hazardous and potentially dangerous areas.

Find us on: 🚯 🙆 🔂

TALLA D

The units are built to the highest possible specifications and accredited to the ultimate safety certification for electrical equipment.

This means that sensitive and often highly dangerous areas (ATEX classified zones) can be protected without compromising safety standards or insurance requirements.

# Nemesis<sup>®</sup> QUATTRO IP

The Nemesis Quattro IP24 is an all stainless steel industrial model, which can withstand exposure to high humidity, water splashes and corrosive atmospheres.

It is both powerful and energy efficient, featuring new high efficiency UVA tubes powered by a state of the art electronic ballast for optimum fly control performance with low running costs and reduced materials (glass and mercury notably). It is equipped with 'power-on' and high voltage LED indicators, the killing grid is extractable and the front guard can be locked in open position, which all contribute to the overall ease of servicing.