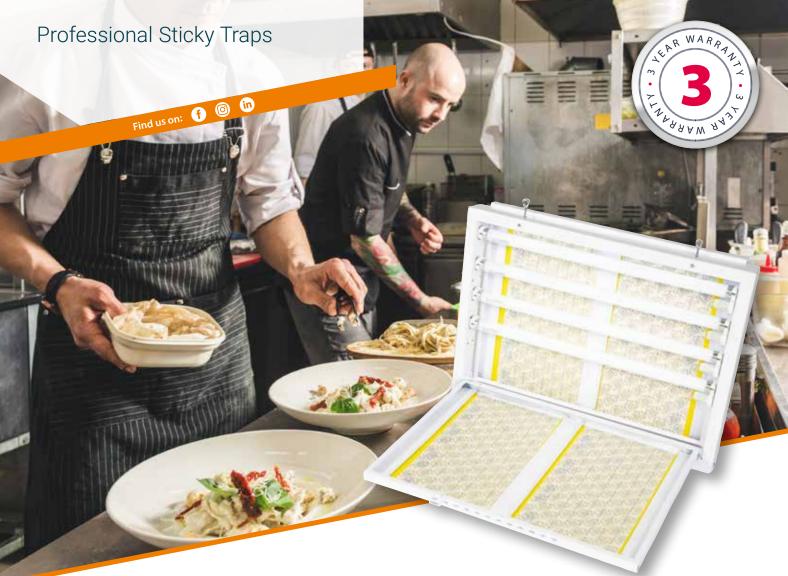

#### TUBE DATA

- 4 x 18-Watt PestWest Quantum® tubes
- Shatterproof coating with industry compliant FEP

Find us on: 👔 🙆 🕅

The decorative and commercial sticky trap units have been designed specifically for areas where fly control should be hidden from view, with decorative and unique front covers that hide the glue board and insect catch.

# SUNBURST

Designed for front-of-house areas where fly control should be hidden from view, the elegant and decorative design of the Sunburst<sup>®</sup> conceal the glue board and the insects caught.

Discreet, stylish and environmentally responsible, the Sunburst<sup>®</sup> is ideal for hotels, restaurants, bars, and retail shops. These all metal units can be placed on a tabletop or mounted on the wall.