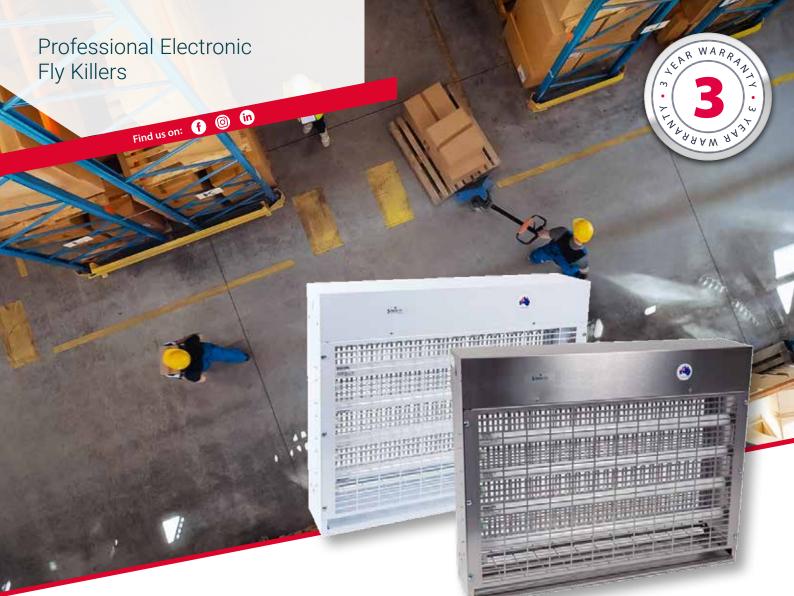

### Professional Electronic Fly Killers

Find us on: 🚺 🙆 讷

The Electronic Fly Killers use powerful tubes to attract flying insects onto a high voltage killing grid to eradicate them. The insects subsequently fall into a catch-tray.

They are designed with both the professional technician and the end-user in mind.

They combine robust and powerful designs with a choice of either wall-mounted, ceilingsuspended or freestanding installations.