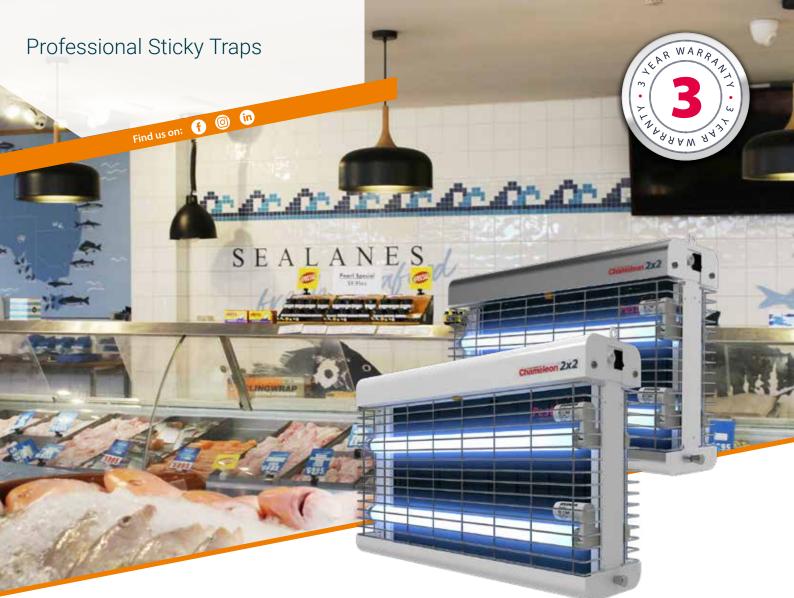

### Professional Sticky Traps

Find us on: 👔 💿

Our Professional Sticky Traps are high quality units combining advanced glue board technology with slim-line designs.

They catch insects securely allowing units to be placed closer to sensitive areas. They do not have an electric killing grid making them silent, discreet and hygienic whilst catching all sizes of insects including smaller species such as Fruit Flies. Their consumables can easily

# Chameleon<sup>®</sup>1x2

Attractive, slim, wall-mounted (free standing bracket available), compact and unobtrusive, this unit is ideal for use in food preparation areas.

Chameleon<sup>®</sup> 1x2 units are ultra-slim, easy to maintain, compact and unobtrusive and only require a periodical change of glue boards and an annual tube replacement to maintain optimum performance.

# Chameleon<sup>®</sup>2x2

Designed to be ceiling-suspended, this model provides double sided attraction and is ideal for industrial and commercial food premises.

Populations of smaller flies are on the increase, putting jobs and reputations on the line. The double sided Chameleon<sup>®</sup> 2x2 protects large open areas and catches all sizes of flies, especially the smaller ones that may be missed by traditional fly units.