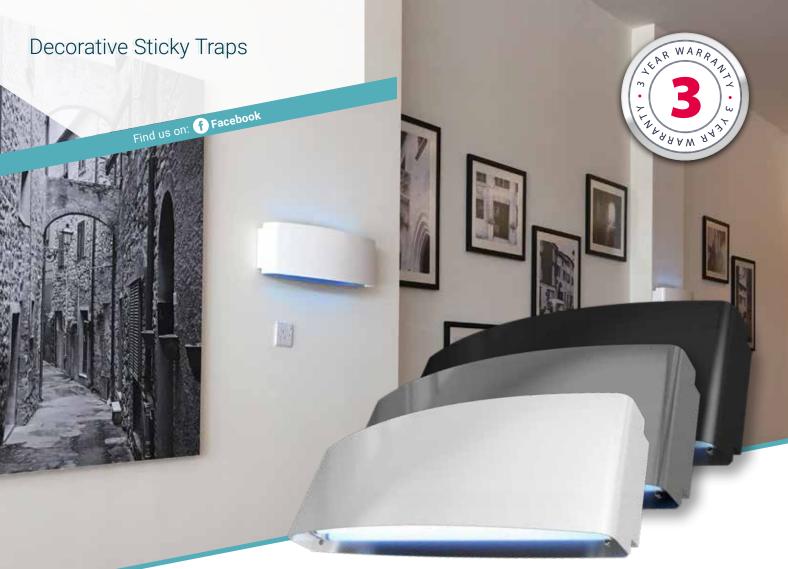

# **Chameleon** Sirius

The Chameleon® Sirius is a sophisticated unit designed for front-of-house use.

With its clean curves, a choice of finish and dual wall mounting options, it fits seamlessly into any restaurant, café or hotel.

It features unique UVA tubes powered by an electronic ballast to deliver professional and environmentally responsible fly control.

H: 19cm W: 58cm D: 12cm

#### **FINISH**

White Stainless Steel

# Black