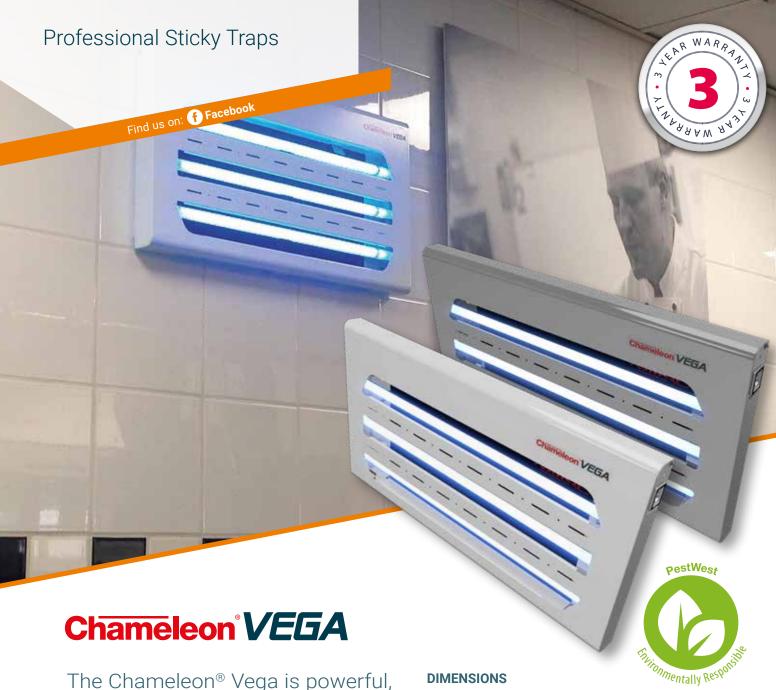

The Chameleon® Vega is powerful, stylish and economical.

Its elegant and ultra-slim design, based on revolutionary new technology, combined with an all stainless steel or white all metal construction will suit most environments.

It features new higher energy efficient UVA tubes with Reflectobakt® technology powered by a state of the art electronic ballast to deliver efficient fly control with low running costs. The slimness and style of the Chameleon® Vega is achieved thanks to the latest generation of UVA tubes, which offers improved UVA performance as well as a reduction in glass content.

H: 30cm W: 57cm D: 4cm