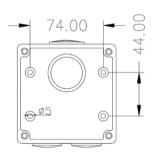

|  |
| Rated Current | 10 - 50 A                              |  |
| Rated Voltage | 250 V (1 Phase), 500 V (3 Phase)       |  |
| Standards     | AS/NZS 3123:2005                       |  |

#### Dimensions for CO1PH□□







#### Dimensions for CO1PH3□□R











GEN3 1 Phase and 3 Phase Combination Switched Socket Outlets, Surface Socket Outlets, Changeover and Reversing Switches

#### Dimensions for CO3PH4□□







MOUNTING HOLE DETAIL

#### Dimensions for CO3PH5□□







Dimensions for SCA3□□ / SC3□□







MOUNTING HOLE DETAIL



# 





GEN3 1 Phase and 3 Phase Combination Switched Socket Outlets, Surface Socket Outlets, Changeover and Reversing Switches

#### Dimensions for SC1□□R





63.00



MOUNTING HOLE DETAIL

#### Dimensions for SC4□□







MOUNTING HOLE DETAIL

## Dimensions for SC5□□







MOUNTING HOLE DETAIL

#### Dimensions for S□P□□







MOUNTING HOLE DETAIL









GEN3 1 Phase and 3 Phase Combination Switched Socket Outlets, Surface Socket Outlets, Changeover and Reversing Switches

### Dimensions for S3P20C-O







MOUNTING HOLE DETAIL

#### Dimensions for S3P20F-R







Wiring Instructions for S3P20C-O/S3P20F-R