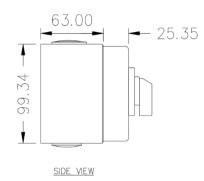

GEN3 1 Phase and 3 Phase Combination Switched Socket Outlets, Surface Socket Outlets, Changeover and Reversing Switches

#### Dimensions for CO3PH4□□







MOUNTING HOLE DETAIL

#### Dimensions for CO3PH5□□







Dimensions for SCA3□□ / SC3□□







MOUNTING HOLE DETAIL



# 





GEN3 1 Phase and 3 Phase Combination Switched Socket Outlets, Surface Socket Outlets, Changeover and Reversing Switches

#### Dimensions for SC1□□R





63.00



MOUNTING HOLE DETAIL

#### Dimensions for SC4□□







MOUNTING HOLE DETAIL

## Dimensions for SC5□□







MOUNTING HOLE DETAIL

#### Dimensions for S□P□□







MOUNTING HOLE DETAIL









GEN3 1 Phase and 3 Phase Combination Switched Socket Outlets, Surface Socket Outlets, Changeover and Reversing Switches

### Dimensions for S3P20C-O







MOUNTING HOLE DETAIL

#### Dimensions for S3P20F-R







Wiring Instructions for S3P20C-O/S3P20F-R