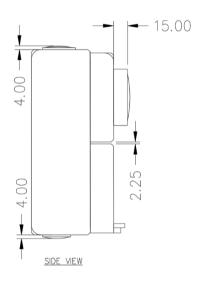

---------------|--|
|     | 2P and 3P<br>Switches |  |
| C-O | Changeover<br>Switch  |  |
| F-R | Reversing<br>Switch   |  |







GEN3 1 Phase and 3 Phase Combination Switched Socket Outlets, Surface Socket Outlets, Changeover and Reversing Switches

## **Properties**

| Properties    |                                        |  |
|---------------|----------------------------------------|--|
| Manufacturer  | GEN3                                   |  |
| Product Range | GEN3 Industrial Switches and Plug Sets |  |
| IP Rating     | IP66                                   |  |
| Rated Current | 10 - 50 A                              |  |
| Rated Voltage | 250 V (1 Phase), 500 V (3 Phase)       |  |
| Standards     | AS/NZS 3123:2005                       |  |

#### Dimensions for CO1PH□□







#### Dimensions for CO1PH3□□R











GEN3 1 Phase and 3 Phase Combination Switched Socket Outlets, Surface Socket Outlets, Changeover and Reversing Switches

#### Dimensions for CO3PH4□□







MOUNTING HOLE DETAIL

#### Dimensions for CO3PH5□□







Dimensions for SCA3□□ / SC3□□







MOUNTING HOLE DETAIL



# 





GEN3 1 Phase and 3 Phase Combination Switched Socket Outlets, Surface Socket Outlets, Changeover and Reversing Switches

#### Dimensions for SC1□□R





63.00



MOUNTING HOLE DETAIL

#### Dimensions for SC4□□







MOUNTING HOLE DETAIL

## Dimensions for SC5□□







MOUNTING HOLE DETAIL

#### Dimensions for S□P□□







MOUNTING HOLE DETAIL









GEN3 1 Phase and 3 Phase Combination Switched Socket Outlets, Surface Socket Outlets, Changeover and Reversing Switc