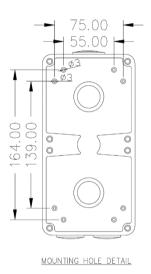

-------------|--|
|     | 2P and 3P<br>Switches |  |
| C-O | Changeover<br>Switch  |  |
| F-R | Reversing<br>Switch   |  |







GEN3 1 Phase and 3 Phase Combination Switched Socket Outlets, Surface Socket Outlets, Changeover and Reversing Switches

## **Properties**

| Properties    |                                        |  |
|---------------|----------------------------------------|--|
| Manufacturer  | GEN3                                   |  |
| Product Range | GEN3 Industrial Switches and Plug Sets |  |
| IP Rating     | IP66                                   |  |
| Rated Current | 10 - 50 A                              |  |
| Rated Voltage | 250 V (1 Phase), 500 V (3 Phase)       |  |
| Standards     | AS/NZS 3123:2005                       |  |

#### Dimensions for CO1PH□□







#### Dimensions for CO1PH3□□R











GEN3 1 Phase and 3 Phase Combination Switched Socket Outlets, Surface Socket Outlets, Changeover and Reversing Switches

#### Dimensions for CO3PH4□□







MOUNTING HOLE DETAIL

#### Dimensions for CO3PH5□□







Dimensions for SCA3□□ / SC3□□







MOUNTING HOLE DETAIL



# 





GEN3 1 Phase and 3 Phase Combination Switched Socket Outlets, Surface Socket Outlets, Changeover and Reversing Switches

#### Dimensions for SC1□□R





63.00



MOUNTING HOLE DETAIL

#### Dimensions for SC4□□







MOUNTING HOLE DETAIL

## Dimensions for SC5□□







MOUNTING HOLE DETAIL

#### Dimensions for S□P□□







MOUNTING HOLE DETAIL









GEN3 1 Phase and 3 Phase Combination Switched Socket Outlets, Surface Socket Outlets, Changeover and Reversing Switche