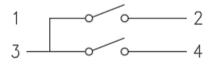

and Reversing Switches

#### Dimensions for CO3PH4□□







MOUNTING HOLE DETAIL

#### Dimensions for CO3PH5□□







Dimensions for SCA3□□ / SC3□□







MOUNTING HOLE DETAIL



# 





GEN3 1 Phase and 3 Phase Combination Switched Socket Outlets, Surface Socket Outlets, Changeover and Reversing Switches

#### Dimensions for SC1□□R





63.00



MOUNTING HOLE DETAIL

#### Dimensions for SC4□□







MOUNTING HOLE DETAIL

## Dimensions for SC5□□







MOUNTING HOLE DETAIL

#### Dimensions for S□P□□







MOUNTING HOLE DETAIL









GEN3 1 Phase and 3 Phase Combination Switched Socket Outlets, Surface Socket Outlets, Changeover and Reversing Switches

### Dimensions for S3P20C-O







MOUNTING HOLE DETAIL

#### Dimensions for S3P20F-R







Wiring Instructions for S3P20C-O/S3P20F-R