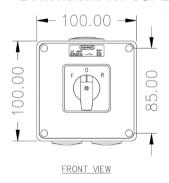

#### Dimensions for S□P□□

MOUNTING HOLE DETAIL

GEN3 1 Phase and 3 Phase Combination Switched Socket Outlets, Surface Socket Outlets, Changeover and Reversing Switches