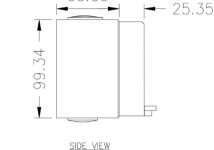

#### Dimensions for CO1PH3□□R

GEN3 1 Phase and 3 Phase Combination Switched Socket Outlets, Surface Socket Outlets, Changeover and Reversing Switches