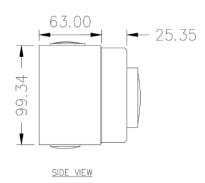

d Voltage | 250 V (1 Phase), 500 V (3 Phase)       |  |
| Standards     | AS/NZS 3123:2005                       |  |

#### Dimensions for CO1PH□□







#### Dimensions for CO1PH3□□R











GEN3 1 Phase and 3 Phase Combination Switched Socket Outlets, Surface Socket Outlets, Changeover and Reversing Switches

#### Dimensions for CO3PH4□□







MOUNTING HOLE DETAIL

#### Dimensions for CO3PH5□□







Dimensions for SCA3□□ / SC3□□







MOUNTING HOLE DETAIL



# 





GEN3 1 Phase and 3 Phase Combination Switched Socket Outlets, Surface Socket Outlets, Changeover and Reversing Switches

#### Dimensions for SC1□□R





63.00



MOUNTING HOLE DETAIL

#### Dimensions for SC4□□







MOUNTING HOLE DETAIL

## Dimensions for SC5□□







MOUNTING HOLE DETAIL

#### Dimensions for S□P□□







MOUNTING HOLE DETAIL









GEN3 1 Phase and 3 Phase Combination Switched Socket Outlets, Surface Socket Outlets, Changeover and Reversing Switches

### Dimensions for S3P20C-O







MOUNTING HOLE DETAIL

#### Dimensions for S3P20F-R







Wiring Instructions for S3P20C-O/S3P20F-R