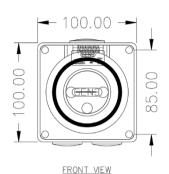

N3 Industrial Switches and Plug Sets |  |
| IP Rating     | IP66                                   |  |
| Rated Current | 10 - 50 A                              |  |
| Rated Voltage | 250 V (1 Phase), 500 V (3 Phase)       |  |
| Standards     | AS/NZS 3123:2005                       |  |

#### Dimensions for CO1PH□□







#### Dimensions for CO1PH3□□R











GEN3 1 Phase and 3 Phase Combination Switched Socket Outlets, Surface Socket Outlets, Changeover and Reversing Switches

#### Dimensions for CO3PH4□□







MOUNTING HOLE DETAIL

#### Dimensions for CO3PH5□□







Dimensions for SCA3□□ / SC3□□







MOUNTING HOLE DETAIL



# 





GEN3 1 Phase and 3 Phase Combination Switched Socket Outlets, Surface Socket Outlets, Changeover and Reversing Switches

#### Dimensions for SC1□□R





63.00



MOUNTING HOLE DETAIL

#### Dimensions for SC4□□







MOUNTING HOLE DETAIL

## Dimensions for SC5□□







MOUNTING HOLE DETAIL

#### Dimensions for S□P□□







MOUNTING HOLE DETAIL









GEN3 1 Phase and 3 Phase Combination Switched Socket Outlets, Surface Socket Outlets, Changeover and Reversing Switches

### Dimensions for S3P20C-O







MOUNTING HOLE DETAIL

#### Dimensions for S3P20F-R







Wiring Instructions for S3P20C-O/S3P20F-R