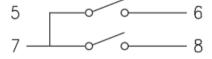

nd Reversing Switches

#### Dimensions for CO3PH4□□







MOUNTING HOLE DETAIL

#### Dimensions for CO3PH5□□







Dimensions for SCA3□□ / SC3□□







MOUNTING HOLE DETAIL



# 





GEN3 1 Phase and 3 Phase Combination Switched Socket Outlets, Surface Socket Outlets, Changeover and Reversing Switches

#### Dimensions for SC1□□R





63.00



MOUNTING HOLE DETAIL

#### Dimensions for SC4□□







MOUNTING HOLE DETAIL

## Dimensions for SC5□□







MOUNTING HOLE DETAIL

#### Dimensions for S□P□□







MOUNTING HOLE DETAIL









GEN3 1 Phase and 3 Phase Combination Switched Socket Outlets, Surface Socket Outlets, Changeover and Reversing Switches

### Dimensions for S3P20C-O







MOUNTING HOLE DETAIL

#### Dimensions for S3P20F-R







Wiring Instructions for S3P20C-O/S3P20F-R