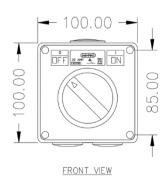

ted Voltage | 250 V (1 Phase), 500 V (3 Phase)       |  |
| Standards     | AS/NZS 3123:2005                       |  |

#### Dimensions for CO1PH□□







#### Dimensions for CO1PH3□□R











GEN3 1 Phase and 3 Phase Combination Switched Socket Outlets, Surface Socket Outlets, Changeover and Reversing Switches

#### Dimensions for CO3PH4□□







MOUNTING HOLE DETAIL

#### Dimensions for CO3PH5□□







Dimensions for SCA3□□ / SC3□□







MOUNTING HOLE DETAIL



# 





GEN3 1 Phase and 3 Phase Combination Switched Socket Outlets, Surface Socket Outlets, Changeover and Reversing Switches

#### Dimensions for SC1□□R





63.00



MOUNTING HOLE DETAIL

#### Dimensions for SC4□□







MOUNTING HOLE DETAIL

## Dimensions for SC5□□







MOUNTING HOLE DETAIL

#### Dimensions for S□P□□







MOUNTING HOLE DETAIL









GEN3 1 Phase and 3 Phase Combination Switched Socket Outlets, Surface Socket Outlets, Changeover and Reversing Switches

### Dimensions for S3P20C-O







MOUNTING HOLE DETAIL

#### Dimensions for S3P20F-R







Wiring Instructions for S3P20C-O/S3P20F-R