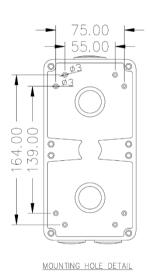

Properties**

| Properties    |                                        |  |
|---------------|----------------------------------------|--|
| Manufacturer  | GEN3                                   |  |
| Product Range | GEN3 Industrial Switches and Plug Sets |  |
| IP Rating     | IP66                                   |  |
| Rated Current | 10 - 50 A                              |  |
| Rated Voltage | 250 V (1 Phase), 500 V (3 Phase)       |  |
| Standards     | AS/NZS 3123:2005                       |  |

#### Dimensions for CO1PH□□







#### Dimensions for CO1PH3□□R











GEN3 1 Phase and 3 Phase Combination Switched Socket Outlets, Surface Socket Outlets, Changeover and Reversing Switches

#### Dimensions for CO3PH4□□







MOUNTING HOLE DETAIL

#### Dimensions for CO3PH5□□







Dimensions for SCA3□□ / SC3□□







MOUNTING HOLE DETAIL



# 





GEN3 1 Phase and 3 Phase Combination Switched Socket Outlets, Surface Socket Outlets, Changeover and Reversing Switches

#### Dimensions for SC1□□R





63.00



MOUNTING HOLE DETAIL

#### Dimensions for SC4□□







MOUNTING HOLE DETAIL

## Dimensions for SC5□□







MOUNTING HOLE DETAIL

#### Dimensions for S□P□□







MOUNTING HOLE DETAIL









GEN3 1 Phase and 3 Phase Combination Switched Socket Outlets, Surface Socket Outlets, Changeover and Reversing Switches

### Dimensions for S3P20C-O







MOUNTING HOLE DETAIL

#### Dimensions for S3P20F-R







Wiring Instructions for S3P20C-O/S3P20F-R