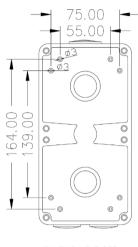

#### Dimensions for SC4□□

MOUNTING HOLE DETAIL

## Dimensions for SC5□□

MOUNTING HOLE DETAIL