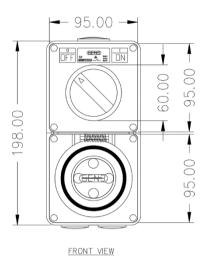

#### Dimensions for CO1PH□□

#### Dimensions for CO1PH3□□R

GEN3 1 Phase and 3 Phase Combination Switched Socket Outlets, Surface Socket Outlets, Changeover and Reversing Switches