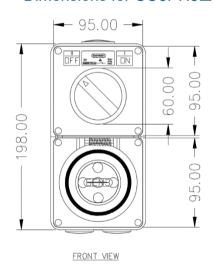

# **Properties**

| Properties    |                                        |  |
|---------------|----------------------------------------|--|
| Manufacturer  | GEN3                                   |  |
| Product Range | GEN3 Industrial Switches and Plug Sets |  |
| IP Rating     | IP66                                   |  |
| Rated Current | 10 - 50 A                              |  |
| Rated Voltage | 250 V (1 Phase), 500 V (3 Phase)       |  |
| Standards     | AS/NZS 3123:2005                       |  |

#### Dimensions for CO1PH□□







#### Dimensions for CO1PH3□□R











GEN3 1 Phase and 3 Phase Combination Switched Socket Outlets, Surface Socket Outlets, Changeover and Reversing Switches

#### Dimensions for CO3PH4□□







MOUNTING HOLE DETAIL

#### Dimensions for CO3PH5□□







Dimensions for SCA3□□ / SC3□□







MOUNTING HOLE DETAIL



# 





GEN3 1 Phase and 3 Phase Combination Switched Socket Outlets, Surface Socket Outlets, Changeover and Reversing Switches

#### Dimensions for SC1□□R





63.00



MOUNTING HOLE DETAIL

#### Dimensions for SC4□□







MOUNTING HOLE DETAIL

## Dimensions for SC5□□







MOUNTING HOLE DETAIL

#### Dimensions for S□P□□







MOUNTING HOLE DETAIL









GEN3 1 Phase and 3 Phase Combination Switched Socket Outlets, Surface Socket Outlets, Changeover and Reversing Switches

### Dimensions for S3P20C-O







MOUNTING HOLE DETAIL

#### Dimensions for S3P20F-R







Wiring Instructions for S3P20C-O/S3P20F-R