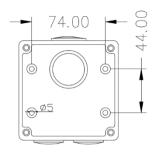

GEN3 1 Phase and 3 Phase Combination Switched Socket Outlets, Surface Socket Outlets, Changeover and Reversing Switches

#### Dimensions for CO3PH4□□







MOUNTING HOLE DETAIL

#### Dimensions for CO3PH5□□







Dimensions for SCA3□□ / SC3□□







MOUNTING HOLE DETAIL



# 





GEN3 1 Phase and 3 Phase Combination Switched Socket Outlets, Surface Socket Outlets, Changeover and Reversing Switches

#### Dimensions for SC1□□R





63.00



MOUNTING HOLE DETAIL

#### Dimensions for SC4□□







MOUNTING HOLE DETAIL

## Dimensions for SC5□□







MOUNTING HOLE DETAIL

#### Dimensions for S□P□□







MOUNTING HOLE DETAIL









GEN3 1 Phase and 3 Phase Combination Switched Socket Outlets, Surface Socket Outlets, Changeover and Reversing Switches

### Dimensions for S3P20C-O







MOUNTING HOLE DETAIL

#### Dimensions for S3P20F-R







Wiring Instructions for S3P20C-O/S3P20F-R