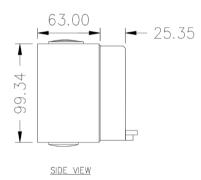

nt | 10 - 50 A                              |  |
| Rated Voltage | 250 V (1 Phase), 500 V (3 Phase)       |  |
| Standards     | AS/NZS 3123:2005                       |  |

#### Dimensions for CO1PH□□







#### Dimensions for CO1PH3□□R











GEN3 1 Phase and 3 Phase Combination Switched Socket Outlets, Surface Socket Outlets, Changeover and Reversing Switches

#### Dimensions for CO3PH4□□







MOUNTING HOLE DETAIL

#### Dimensions for CO3PH5□□







Dimensions for SCA3□□ / SC3□□







MOUNTING HOLE DETAIL



# 





GEN3 1 Phase and 3 Phase Combination Switched Socket Outlets, Surface Socket Outlets, Changeover and Reversing Switches

#### Dimensions for SC1□□R





63.00



MOUNTING HOLE DETAIL

#### Dimensions for SC4□□







MOUNTING HOLE DETAIL

## Dimensions for SC5□□







MOUNTING HOLE DETAIL

#### Dimensions for S□P□□







MOUNTING HOLE DETAIL









GEN3 1 Phase and 3 Phase Combination Switched Socket Outlets, Surface Socket Outlets, Changeover and Reversing Switches

### Dimensions for S3P20C-O







MOUNTING HOLE DETAIL

#### Dimensions for S3P20F-R







Wiring Instructions for S3P20C-O/S3P20F-R