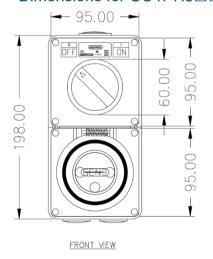

3P<br>Switches |  |
| C-O | Changeover<br>Switch  |  |
| F-R | Reversing<br>Switch   |  |







GEN3 1 Phase and 3 Phase Combination Switched Socket Outlets, Surface Socket Outlets, Changeover and Reversing Switches

## **Properties**

| Properties    |                                        |  |
|---------------|----------------------------------------|--|
| Manufacturer  | GEN3                                   |  |
| Product Range | GEN3 Industrial Switches and Plug Sets |  |
| IP Rating     | IP66                                   |  |
| Rated Current | 10 - 50 A                              |  |
| Rated Voltage | 250 V (1 Phase), 500 V (3 Phase)       |  |
| Standards     | AS/NZS 3123:2005                       |  |

#### Dimensions for CO1PH□□







#### Dimensions for CO1PH3□□R











GEN3 1 Phase and 3 Phase Combination Switched Socket Outlets, Surface Socket Outlets, Changeover and Reversing Switches

#### Dimensions for CO3PH4□□







MOUNTING HOLE DETAIL

#### Dimensions for CO3PH5□□







Dimensions for SCA3□□ / SC3□□







MOUNTING HOLE DETAIL



# 





GEN3 1 Phase and 3 Phase Combination Switched Socket Outlets, Surface Socket Outlets, Changeover and Reversing Switches

#### Dimensions for SC1□□R





63.00



MOUNTING HOLE DETAIL

#### Dimensions for SC4□□







MOUNTING HOLE DETAIL

## Dimensions for SC5□□







MOUNTING HOLE DETAIL

#### Dimensions for S□P□□







MOUNTING HOLE DETAIL









GEN3 1 Phase and 3 Phase Combination Switched Socket Outlets, Surface Socket Outlets, Changeover and Reversing Switches

### Dimensions for S3P20C-O