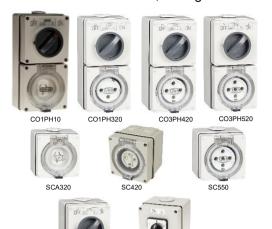

GEN3 1 Phase and 3 Phase Combination Switched Socket Outlets, Surface Socket Outlets, Changeover and Reversing Switches

#### **GEN3 Socket Outlets**

- Combination Outlet from 10 to 50A
- Available in 3, 4 and 5 pin
- IP Rating; IP66
- Made from PCA 18 virgin grade plastics
- All internal connections have greater than 80% Copper content, which helps with the heat rise.
- Compatible with other major brands
- Standards; Conforming to AS/NZS 3123:2005
- Approval: RCM