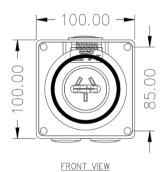

#### Dimensions for CO3PH5□□

Dimensions for SCA3□□ / SC3□□

MOUNTING HOLE DETAIL