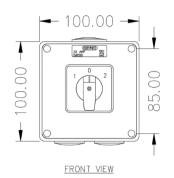

GEN3 1 Phase and 3 Phase Combination Switched Socket Outlets, Surface Socket Outlets, Changeover and Reversing Switches

#### Dimensions for CO3PH4□□







MOUNTING HOLE DETAIL

#### Dimensions for CO3PH5□□







Dimensions for SCA3□□ / SC3□□







MOUNTING HOLE DETAIL



# 





GEN3 1 Phase and 3 Phase Combination Switched Socket Outlets, Surface Socket Outlets, Changeover and Reversing Switches

#### Dimensions for SC1□□R





63.00



MOUNTING HOLE DETAIL

#### Dimensions for SC4□□







MOUNTING HOLE DETAIL

## Dimensions for SC5□□







MOUNTING HOLE DETAIL

#### Dimensions for S□P□□







MOUNTING HOLE DETAIL









GEN3 1 Phase and 3 Phase Combination Switched Socket Outlets, Surface Socket Outlets, Changeover and Reversing Switches

### Dimensions for S3P20C-O







MOUNTING HOLE DETAIL

#### Dimensions for S3P20F-R







Wiring Instructions for S3P20C-O/S3P20F-R