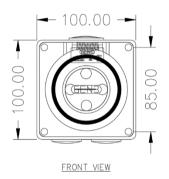

#### Dimensions for CO1PH3□□R

GEN3 1 Phase and 3 Phase Combination Switched Socket Outlets, Surface Socket Outlets, Changeover and Reversing Switches