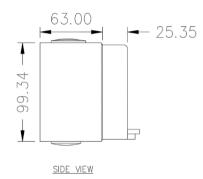

#### Dimensions for CO1PH3□□R

GEN3 1 Phase and 3 Phase Combination Switched Socket Outlets, Surface Socket Outlets, Changeover and Reversing Switches