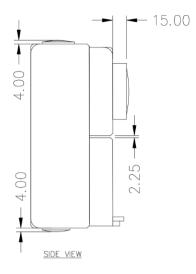

#### Dimensions for CO1PH□□

#### Dimensions for CO1PH3□□R

GEN3 1 Phase and 3 Phase Combination Switched Socket Outlets, Surface Socket Outlets, Changeover and Reversing Switches