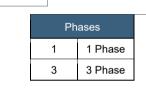

| Rated Current |      |
|---------------|------|
| 10            | 10 A |
| 15            | 15 A |
| 20            | 20 A |
| 20R           | 20 A |
| 32            | 32 A |
| 32R           | 32 A |
| 40            | 40 A |
| 50            | 50 A |