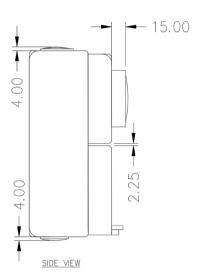

**Properties**

| Properties    |                                        |  |
|---------------|----------------------------------------|--|
| Manufacturer  | GEN3                                   |  |
| Product Range | GEN3 Industrial Switches and Plug Sets |  |
| IP Rating     | IP66                                   |  |
| Rated Current | 10 - 50 A                              |  |
| Rated Voltage | 250 V (1 Phase), 500 V (3 Phase)       |  |
| Standards     | AS/NZS 3123:2005                       |  |

#### Dimensions for CO1PH□□







#### Dimensions for CO1PH3□□R











GEN3 1 Phase and 3 Phase Combination Switched Socket Outlets, Surface Socket Outlets, Changeover and Reversing Switches

#### Dimensions for CO3PH4□□







MOUNTING HOLE DETAIL

#### Dimensions for CO3PH5□□







Dimensions for SCA3□□ / SC3□□







MOUNTING HOLE DETAIL



# 





GEN3 1 Phase and 3 Phase Combination Switched Socket Outlets, Surface Socket Outlets, Changeover and Reversing Switches

#### Dimensions for SC1□□R





63.00



MOUNTING HOLE DETAIL

#### Dimensions for SC4□□







MOUNTING HOLE DETAIL

## Dimensions for SC5□□







MOUNTING HOLE DETAIL

#### Dimensions for S□P□□







MOUNTING HOLE DETAIL









GEN3 1 Phase and 3 Phase Combination Switched Socket Outlets, Surface Socket Outlets, Changeover and Reversing Switches

### Dimensions for S3P20C-O







MOUNTING HOLE DETAIL

#### Dimensions for S3P20F-R







Wiring Instructions for S3P20C-O/S3P20F-R