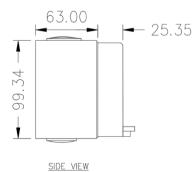

|  |
|---------------|----------------------------------------|--|
| Manufacturer  | GEN3                                   |  |
| Product Range | GEN3 Industrial Switches and Plug Sets |  |
| IP Rating     | IP66                                   |  |
| Rated Current | 10 - 50 A                              |  |
| Rated Voltage | 250 V (1 Phase), 500 V (3 Phase)       |  |
| Standards     | AS/NZS 3123:2005                       |  |

#### Dimensions for CO1PH□□







#### Dimensions for CO1PH3□□R











GEN3 1 Phase and 3 Phase Combination Switched Socket Outlets, Surface Socket Outlets, Changeover and Reversing Switches

#### Dimensions for CO3PH4□□







MOUNTING HOLE DETAIL

#### Dimensions for CO3PH5□□







Dimensions for SCA3□□ / SC3□□







MOUNTING HOLE DETAIL



# 





GEN3 1 Phase and 3 Phase Combination Switched Socket Outlets, Surface Socket Outlets, Changeover and Reversing Switches

#### Dimensions for SC1□□R





63.00



MOUNTING HOLE DETAIL

#### Dimensions for SC4□□







MOUNTING HOLE DETAIL

## Dimensions for SC5□□







MOUNTING HOLE DETAIL

#### Dimensions for S□P□□







MOUNTING HOLE DETAIL









GEN3 1 Phase and 3 Phase Combination Switched Socket Outlets, Surface Socket Outlets, Changeover and Reversing Switches

### Dimensions for S3P20C-O







MOUNTING HOLE DETAIL

#### Dimensions for S3P20F-R







Wiring Instructions for S3P20C-O/S3P20F-R