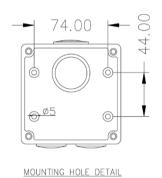

#### Dimensions for CO3PH4□□

MOUNTING HOLE DETAIL

#### Dimensions for CO3PH5□□

Dimensions for SCA3□□ / SC3□□

MOUNTING HOLE DETAIL

#### Dimensions for SC4□□

MOUNTING HOLE DETAIL

## Dimensions for SC5□□

MOUNTING HOLE DETAIL

#### Dimensions for S□P□□

MOUNTING HOLE DETAIL

GEN3 1 Phase and 3 Phase Combination Switched Socket Outlets, Surface Socket Outlets, Changeover and Reversing Switches

### Dimensions for S3P20C-O

MOUNTING HOLE DETAIL