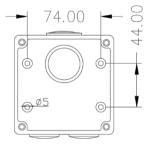

| 10 - 50 A                              |  |
| Rated Voltage | 250 V (1 Phase), 500 V (3 Phase)       |  |
| Standards     | AS/NZS 3123:2005                       |  |

#### Dimensions for CO1PH□□







#### Dimensions for CO1PH3□□R











GEN3 1 Phase and 3 Phase Combination Switched Socket Outlets, Surface Socket Outlets, Changeover and Reversing Switches

#### Dimensions for CO3PH4□□







MOUNTING HOLE DETAIL

#### Dimensions for CO3PH5□□







Dimensions for SCA3□□ / SC3□□







MOUNTING HOLE DETAIL



# 





GEN3 1 Phase and 3 Phase Combination Switched Socket Outlets, Surface Socket Outlets, Changeover and Reversing Switches

#### Dimensions for SC1□□R





63.00



MOUNTING HOLE DETAIL

#### Dimensions for SC4□□







MOUNTING HOLE DETAIL

## Dimensions for SC5□□







MOUNTING HOLE DETAIL

#### Dimensions for S□P□□







MOUNTING HOLE DETAIL









GEN3 1 Phase and 3 Phase Combination Switched Socket Outlets, Surface Socket Outlets, Changeover and Reversing Switches

### Dimensions for S3P20C-O







MOUNTING HOLE DETAIL

#### Dimensions for S3P20F-R







Wiring Instructions for S3P20C-O/S3P20F-R