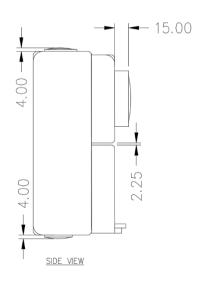

<br>Switches |  |
| C-O | Changeover<br>Switch  |  |
| F-R | Reversing<br>Switch   |  |







GEN3 1 Phase and 3 Phase Combination Switched Socket Outlets, Surface Socket Outlets, Changeover and Reversing Switches

## **Properties**

| Properties    |                                        |  |
|---------------|----------------------------------------|--|
| Manufacturer  | GEN3                                   |  |
| Product Range | GEN3 Industrial Switches and Plug Sets |  |
| IP Rating     | IP66                                   |  |
| Rated Current | 10 - 50 A                              |  |
| Rated Voltage | 250 V (1 Phase), 500 V (3 Phase)       |  |
| Standards     | AS/NZS 3123:2005                       |  |

#### Dimensions for CO1PH□□







#### Dimensions for CO1PH3□□R











GEN3 1 Phase and 3 Phase Combination Switched Socket Outlets, Surface Socket Outlets, Changeover and Reversing Switches

#### Dimensions for CO3PH4□□







MOUNTING HOLE DETAIL

#### Dimensions for CO3PH5□□







Dimensions for SCA3□□ / SC3□□







MOUNTING HOLE DETAIL



# 





GEN3 1 Phase and 3 Phase Combination Switched Socket Outlets, Surface Socket Outlets, Changeover and Reversing Switches

#### Dimensions for SC1□□R





63.00



MOUNTING HOLE DETAIL

#### Dimensions for SC4□□







MOUNTING HOLE DETAIL

## Dimensions for SC5□□







MOUNTING HOLE DETAIL

#### Dimensions for S□P□□







MOUNTING HOLE DETAIL









GEN3 1 Phase and 3 Phase Combination Switched Socket Outlets, Surface Socket Outlets, Changeover and Reversing Switches

### Dimensions for S3P20C-O