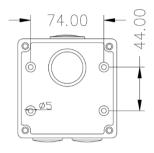

al Switches and Plug Sets |  |
| IP Rating     | IP66                                   |  |
| Rated Current | 10 - 50 A                              |  |
| Rated Voltage | 250 V (1 Phase), 500 V (3 Phase)       |  |
| Standards     | AS/NZS 3123:2005                       |  |

#### Dimensions for CO1PH□□







#### Dimensions for CO1PH3□□R











GEN3 1 Phase and 3 Phase Combination Switched Socket Outlets, Surface Socket Outlets, Changeover and Reversing Switches

#### Dimensions for CO3PH4□□







MOUNTING HOLE DETAIL

#### Dimensions for CO3PH5□□







Dimensions for SCA3□□ / SC3□□







MOUNTING HOLE DETAIL



# 





GEN3 1 Phase and 3 Phase Combination Switched Socket Outlets, Surface Socket Outlets, Changeover and Reversing Switches

#### Dimensions for SC1□□R





63.00



MOUNTING HOLE DETAIL

#### Dimensions for SC4□□







MOUNTING HOLE DETAIL

## Dimensions for SC5□□







MOUNTING HOLE DETAIL

#### Dimensions for S□P□□







MOUNTING HOLE DETAIL









GEN3 1 Phase and 3 Phase Combination Switched Socket Outlets, Surface Socket Outlets, Changeover and Reversing Switches

### Dimensions for S3P20C-O







MOUNTING HOLE DETAIL

#### Dimensions for S3P20F-R







Wiring Instructions for S3P20C-O/S3P20F-R