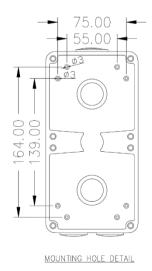

#### Dimensions for CO3PH4□□

MOUNTING HOLE DETAIL

#### Dimensions for CO3PH5□□

Dimensions for SCA3□□ / SC3□□

MOUNTING HOLE DETAIL