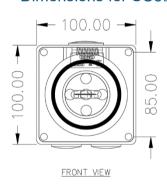

rent | 10 - 50 A                              |  |
| Rated Voltage | 250 V (1 Phase), 500 V (3 Phase)       |  |
| Standards     | AS/NZS 3123:2005                       |  |

#### Dimensions for CO1PH□□







#### Dimensions for CO1PH3□□R











GEN3 1 Phase and 3 Phase Combination Switched Socket Outlets, Surface Socket Outlets, Changeover and Reversing Switches

#### Dimensions for CO3PH4□□







MOUNTING HOLE DETAIL

#### Dimensions for CO3PH5□□







Dimensions for SCA3□□ / SC3□□







MOUNTING HOLE DETAIL



# 





GEN3 1 Phase and 3 Phase Combination Switched Socket Outlets, Surface Socket Outlets, Changeover and Reversing Switches

#### Dimensions for SC1□□R





63.00



MOUNTING HOLE DETAIL

#### Dimensions for SC4□□







MOUNTING HOLE DETAIL

## Dimensions for SC5□□







MOUNTING HOLE DETAIL

#### Dimensions for S□P□□







MOUNTING HOLE DETAIL









GEN3 1 Phase and 3 Phase Combination Switched Socket Outlets, Surface Socket Outlets, Changeover and Reversing Switches

### Dimensions for S3P20C-O







MOUNTING HOLE DETAIL

#### Dimensions for S3P20F-R







Wiring Instructions for S3P20C-O/S3P20F-R