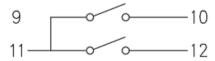

Reversing Switches

#### Dimensions for CO3PH4□□







MOUNTING HOLE DETAIL

#### Dimensions for CO3PH5□□







Dimensions for SCA3□□ / SC3□□







MOUNTING HOLE DETAIL



# 





GEN3 1 Phase and 3 Phase Combination Switched Socket Outlets, Surface Socket Outlets, Changeover and Reversing Switches

#### Dimensions for SC1□□R





63.00



MOUNTING HOLE DETAIL

#### Dimensions for SC4□□







MOUNTING HOLE DETAIL

## Dimensions for SC5□□







MOUNTING HOLE DETAIL

#### Dimensions for S□P□□







MOUNTING HOLE DETAIL









GEN3 1 Phase and 3 Phase Combination Switched Socket Outlets, Surface Socket Outlets, Changeover and Reversing Switches

### Dimensions for S3P20C-O







MOUNTING HOLE DETAIL

#### Dimensions for S3P20F-R







Wiring Instructions for S3P20C-O/S3P20F-R