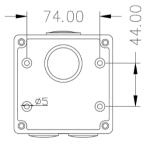

|  |
|---------------|----------------------------------------|--|
| Manufacturer  | GEN3                                   |  |
| Product Range | GEN3 Industrial Switches and Plug Sets |  |
| IP Rating     | IP66                                   |  |
| Rated Current | 10 - 50 A                              |  |
| Rated Voltage | 250 V (1 Phase), 500 V (3 Phase)       |  |
| Standards     | AS/NZS 3123:2005                       |  |

#### Dimensions for CO1PH□□







#### Dimensions for CO1PH3□□R











GEN3 1 Phase and 3 Phase Combination Switched Socket Outlets, Surface Socket Outlets, Changeover and Reversing Switches

#### Dimensions for CO3PH4□□







MOUNTING HOLE DETAIL

#### Dimensions for CO3PH5□□







Dimensions for SCA3□□ / SC3□□







MOUNTING HOLE DETAIL



# 





GEN3 1 Phase and 3 Phase Combination Switched Socket Outlets, Surface Socket Outlets, Changeover and Reversing Switches

#### Dimensions for SC1□□R





63.00



MOUNTING HOLE DETAIL

#### Dimensions for SC4□□







MOUNTING HOLE DETAIL

## Dimensions for SC5□□







MOUNTING HOLE DETAIL

#### Dimensions for S□P□□







MOUNTING HOLE DETAIL









GEN3 1 Phase and 3 Phase Combination Switched Socket Outlets, Surface Socket Outlets, Changeover and Reversing Switches

### Dimensions for S3P20C-O







MOUNTING HOLE DETAIL

#### Dimensions for S3P20F-R







Wiring Instructions for S3P20C-O/S3P20F-R