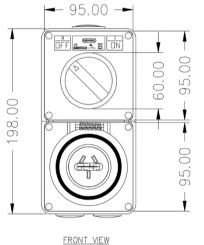

#### Dimensions for S□P□□

MOUNTING HOLE DETAIL

GEN3 1 Phase and 3 Phase Combination Switched Socket Outlets, Surface Socket Outlets, Changeover and Reversing Switches