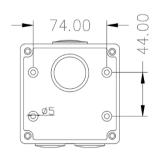

Voltage | 250 V (1 Phase), 500 V (3 Phase)       |  |
| Standards     | AS/NZS 3123:2005                       |  |

#### Dimensions for CO1PH□□







#### Dimensions for CO1PH3□□R











GEN3 1 Phase and 3 Phase Combination Switched Socket Outlets, Surface Socket Outlets, Changeover and Reversing Switches

#### Dimensions for CO3PH4□□







MOUNTING HOLE DETAIL

#### Dimensions for CO3PH5□□







Dimensions for SCA3□□ / SC3□□







MOUNTING HOLE DETAIL



# 





GEN3 1 Phase and 3 Phase Combination Switched Socket Outlets, Surface Socket Outlets, Changeover and Reversing Switches

#### Dimensions for SC1□□R





63.00



MOUNTING HOLE DETAIL

#### Dimensions for SC4□□







MOUNTING HOLE DETAIL

## Dimensions for SC5□□







MOUNTING HOLE DETAIL

#### Dimensions for S□P□□







MOUNTING HOLE DETAIL









GEN3 1 Phase and 3 Phase Combination Switched Socket Outlets, Surface Socket Outlets, Changeover and Reversing Switches

### Dimensions for S3P20C-O







MOUNTING HOLE DETAIL

#### Dimensions for S3P20F-R







Wiring Instructions for S3P20C-O/S3P20F-R