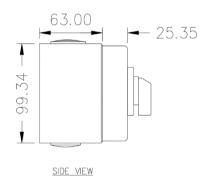

#### Dimensions for CO1PH3□□R

GEN3 1 Phase and 3 Phase Combination Switched Socket Outlets, Surface Socket Outlets, Changeover and Reversing Switches