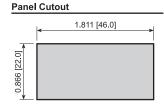

## KJD17 / KJD17F

1 079 [27 4] 0 184 [37

0.031 [0.8]

0.598 [15.2]

1.764 [44.8]



**Function Options** 







**FEATURES:** 

Restarts

MATERIALS:

SPECIFICATIONS:

TEMPERATURE: -25°C to 55°C

**ELECTRICAL LIFE: 10,000 Cycles** 

Contact Resistance:  $50m\Omega$  Max.

• Heavy Duty Industrial Design

• Electromagnet Provides Automatic Safety Protection Against Power Outages and

• PVC Cap for Dust and Water Protection

16A 220/240VAC [cURus UL508] 1/2 HP 120VAC [cURus UL508]

2HP 220/240VAC [cURus UL508]

Insulation Resistance:  $100M\Omega$  Min. at 500VDCDIELECTRIC STRENGTH: 1,500VAC for 1 Minute INGRESS PROTECTION: IP54 with PVC Cap

RATING: 16A 120VAC [cURus UL508]







0.614 [15.6]

0.250 [6.3]

0.433 [11.0]

0.850 [21.6]

0.681 [17.3] 0.335 [8.5]



Remote Trip

**Water Protection Options** 



PVC Cap









KJD17 Off-On



KJD17F Off-On w/ Remote Trip