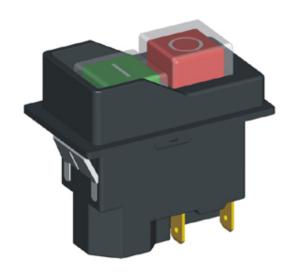

184 [37

0.031 [0.8]

0.598 [15.2]

1.764 [44.8]



**Function Options** 







**FEATURES:** 

Restarts

MATERIALS:

SPECIFICATIONS:

TEMPERATURE: -25°C to 55°C

**ELECTRICAL LIFE: 10,000 Cycles** 

Contact Resistance:  $50m\Omega$  Max.

• Heavy Duty Industrial Design

• Electromagnet Provides Automatic Safety Protection Against Power Outages and

• PVC Cap for Dust and Water Protection

16A 220/240VAC [cURus UL508] 1/2 HP 120VAC [cURus UL508]

2HP 220/240VAC [cURus UL508]

Insulation Resistance:  $100M\Omega$  Min. at 500VDCDIELECTRIC STRENGTH: 1,500VAC for 1 Minute INGRESS PROTECTION: IP54 with PVC Cap

RATING: 16A 120VAC [cURus UL508]







0.614 [15.6]

0.250 [6.3]

0.433 [11.0]

0.850 [21.6]

0.681 [17.3] 0.335 [8.5]



Remote Trip

**Water Protection Options** 



PVC Cap









KJD17 Off-On



KJD17F Off-On w/ Remote Trip