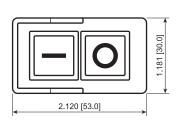

## KJD17 / KJD17F

1 079 [27 4] 0 184 [37

0.031 [0.8]

0.598 [15.2]

1.764 [44.8]



**Function Options** 







**FEATURES:** 

Restarts

MATERIALS:

SPECIFICATIONS:

TEMPERATURE: -25°C to 55°C

**ELECTRICAL LIFE: 10,000 Cycles** 

Contact Resistance:  $50m\Omega$  Max.

• Heavy Duty Industrial Design

• Electromagnet Provides Automatic Safety Protection Against Power Outages and

• PVC Cap for Dust and Water Protection

16A 220/240VAC [cURus UL508] 1/2 HP 120VAC [cURus UL508]

2HP 220/240VAC [cURus UL508]

Insulation Resistance:  $100M\Omega$  Min. at 500VDCDIELECTRIC STRENGTH: 1,500VAC for 1 Minute INGRESS PROTECTION: IP54 with PVC Cap

RATING: 16A 120VAC [cURus UL508]







0.614 [15.6]

0.250 [6.3]

0.433 [11.0]

0.850 [21.6]

0.681 [17.3] 0.335 [8.5]



Remote Trip

**Water Protection Options** 



PVC Cap









KJD17 Off-On



KJD17F Off-On w/ Remote Trip