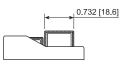

## KJD17 / KJD17F

1 079 [27 4] 0 184 [37

0.031 [0.8]

0.598 [15.2]

1.764 [44.8]

**Function Options** 

**FEATURES:** 

Restarts

RATING: 16A 120VAC [cURus UL508]

0.614 [15.6]

0.250 [6.3]

0.433 [11.0]

0.850 [21.6]

0.681 [17.3] 0.335 [8.5]

Remote Trip

**Water Protection Options** 