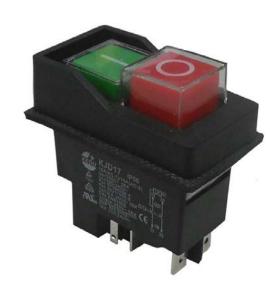

## KJD17 / KJD17F

1 079 [27 4] 0 184 [37

0.031 [0.8]

0.598 [15.2]

1.764 [44.8]

**Function Options** 

**FEATURES:** 

Restarts

MATERIALS:

SPECIFICATIONS:

TEMPERATURE: -25°C to 55°C

**ELECTRICAL LIFE: 10,000 Cycles** 

Contact Resistance:  $50m\Omega$  Max.

• Heavy Duty Industrial Design

• Electromagnet Provides Automatic Safety Protection Against Power Outages and

• PVC Cap for Dust and Water Protection

16A 220/240VAC [cURus UL508] 1/2 HP 120VAC [cURus UL508]

2HP 220/240VAC [cURus UL508]

Insulation Resistance:  $100M\Omega$  Min. at 500VDCDIELECTRIC STRENGTH: 1,500VAC for 1 Minute INGRESS PROTECTION: IP54 with PVC Cap

RATING: 16A 120VAC [cURus UL508]

0.614 [15.6]

0.250 [6.3]

0.433 [11.0]

0.850 [21.6]

0.681 [17.3] 0.335 [8.5]

Remote Trip

**Water Protection Options** 

PVC Cap

KJD17 Off-On

KJD17F Off-On w/ Remote Trip