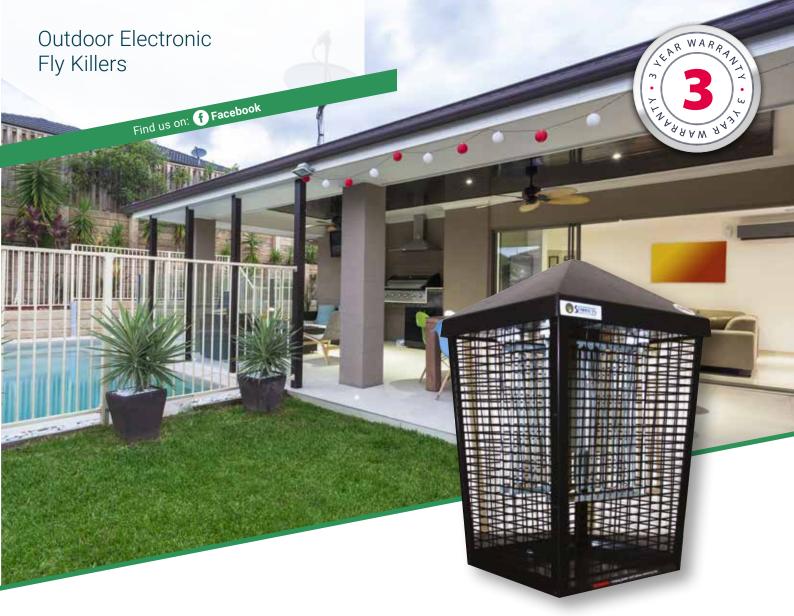

# **KELPIE**L40 Insect Killer

Easy to install and with low running costs.

This weatherproof design is perfect for use in outdoor patio and BBQ areas. Both robust and strong its performance cannot be challenged.

- Splash resistant to liquid from all directions.
- All-around and environmentally responsible insect attraction with no pesticide and no risk of insects building up chemical resistance.

## **DIMENSIONS**

H: 47cm W: 30cm D: 30cm

## WEIGHT

5.05kg

# **COVERAGE**

Suspended / Freestanding: 550m<sup>2</sup>

### **FINISH**

Black

### **TUBE DATA**

- 1 x 40w Starkeys compact tube
- IP Rating Splash proof rated to IPX4