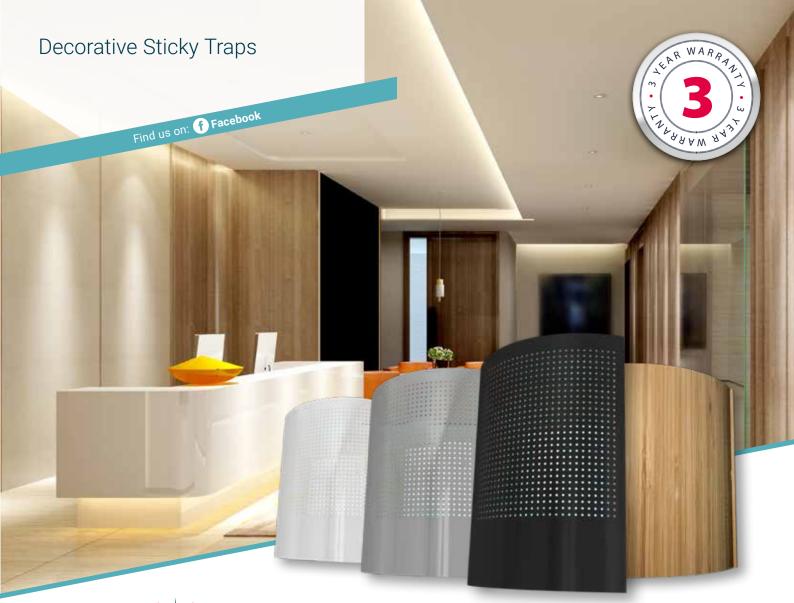

Designed for front-of-house areas where fly control should be hidden from view, the elegant and decorative design of the Sunburst® and Naturale conceal the glue board and the insects caught.

Discreet, stylish and environmentally responsible, the Sunburst® is ideal for hotels, restaurants, bars, and retail shops. These all metal and bamboo units can be placed on a tabletop or mounted on the wall.

# **FINISH**

White Silver-grey Black